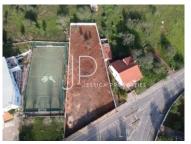

## Urban land with project approved for construction of 3 townhouses with private pools

Urban land for construction with 1200 m2.

Maximum construction area - 600 m2.

Project fully approved by the Loulé Council for 3 townhouses with 175 m2 of closed construction area each, plus terraces and private swimming pools.

Plot with small slope, all clean and fenced, adjoining the municipal street to the west.

Excellent solar exposure (East / West).

Water, domestic sewage, rainwater, electricity and telecommunications are infrastructures available in the surroundings of the plot.