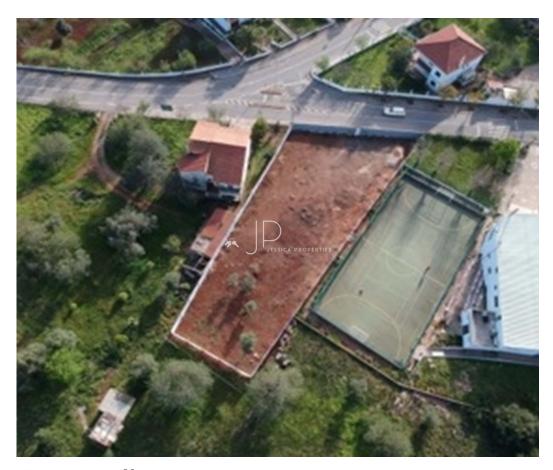

## Urban land with project approved for construction of 3 townhouses with private pools

Urban land for construction with 1200 m2.

Maximum construction area - 600 m2.

Project fully approved by the Loulé Council for 3 townhouses with 175 m2 of closed construction area each, plus terraces and private swimming pools.

Plot with small slope, all clean and fenced, adjoining the municipal street to the west.

Excellent solar exposure (East / West).

Water, domestic sewage, rainwater, electricity and telecommunications are infrastructures available in the surroundings of the plot.