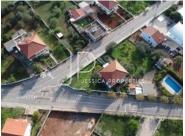

Plot with small slope, all clean and fenced, adjoining the municipal street to the west.

Excellent solar exposure (East / West).

Water, domestic sewage, rainwater, electricity and telecommunications are infrastructures available in the surroundings of the plot.

1 (Call to national fixed network) | 2 (Call to national mobile network)

JP145

Scan the QR code to view the property

north of Loulé and 25 km from the tourist complex of Vilamoura, served by a good road network. Pharmacy, supermarkets, restaurants and accommodation either hotels or local accommodation, in addition to a gas station are some of the facilities present.