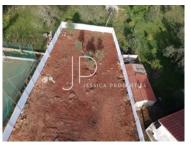

## Urban land with project approved for construction of 3 townhouses with private pools

Urban land for construction with 1200 m2.

Maximum construction area - 600 m2.

Project fully approved by the Loulé Council for 3 townhouses with 175 m2 of closed construction area each, plus terraces and private swimming pools.

Plot with small slope, all clean and fenced, adjoining the municipal street to the west.

Excellent solar exposure (East / West).

Water, domestic sewage, rainwater, electricity and telecommunications are infrastructures available in the surroundings of the plot.