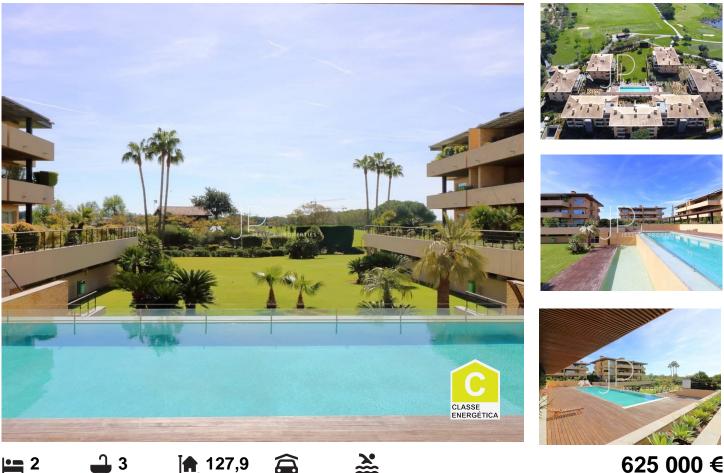

## Quarteira - Apartment

## Swimming Pool Bedrooms Bathrooms Area (m<sup>2</sup>) Garage

625 000 € (EUR €)

## **Elegant 2-Bedroom Apartment with golf views**

Nestled on the first floor, within a gated condominium, in one of Vilamoura's most luxurious and sought-after areas, this elegant 2-bedroom, 3-bathroom apartment overlooks the wonderful golf course and sits next to the prestigious Millenium Golf Club.

The apartment's layout is designed with convenience and style in mind, featuring two spacious en suite bedrooms, a cozy living area complete with a fireplace, and air conditioning throughout to ensure comfort in all seasons. There is a modern fully equipped kitchen, as well as a guest WC, and plenty of delightful private terraces to choose from.

Access is made easy with an elevator, and the underground garage provides ample space with two private parking spots and a storage room for added convenience.

1 (Call to national fixed network) | 2 (Call to national mobile network)

Extra features include a reception, 24h security, two communal pools, ample gardens, as well as a Health Club comprising a small gym, sauna and Turkish bath.

This apartment is ideal for both year-round living and a hassle-free lock-up-and-leave vacation home.

Situated just moments from Vilamoura's award-winning marina, sandy beaches, and a vibrant array of dining and entertainment options, this property presents an incredible opportunity to own a slice of Algarve luxury.

## **Property Features**

- Heating
- Dishwashing machine
- Fitted wardrobes
- Pool
- Garden
- Garage
- Private condominium
- Basement
- Views: Countryside views, Golf views, Pool view, Garden view
- Double glazing
- Gym
- Closed fireplace
- Energetic certification: C
- Mains water

- Washing machine
- Air conditioning
- Equipped kitchen

• Proximity: Airport, Beach, Golf course, Shopping, Restaurants, City, Open field, Hospital, Pharmacy, Public Transport, Schools, Public Swimming Pools, Playground

- Terrace
- Built year: 2003
- Drive way
- Storage / utility room
- Lift
- Quiet Location
- Central location
- · Security door
- Solar orientation: South

Jessica

info@jessicaproperties.com

T +351 913841179 (call to national mobile network) · T +351 282037224 (call to national landline) · E info@jesaipaperseties.com